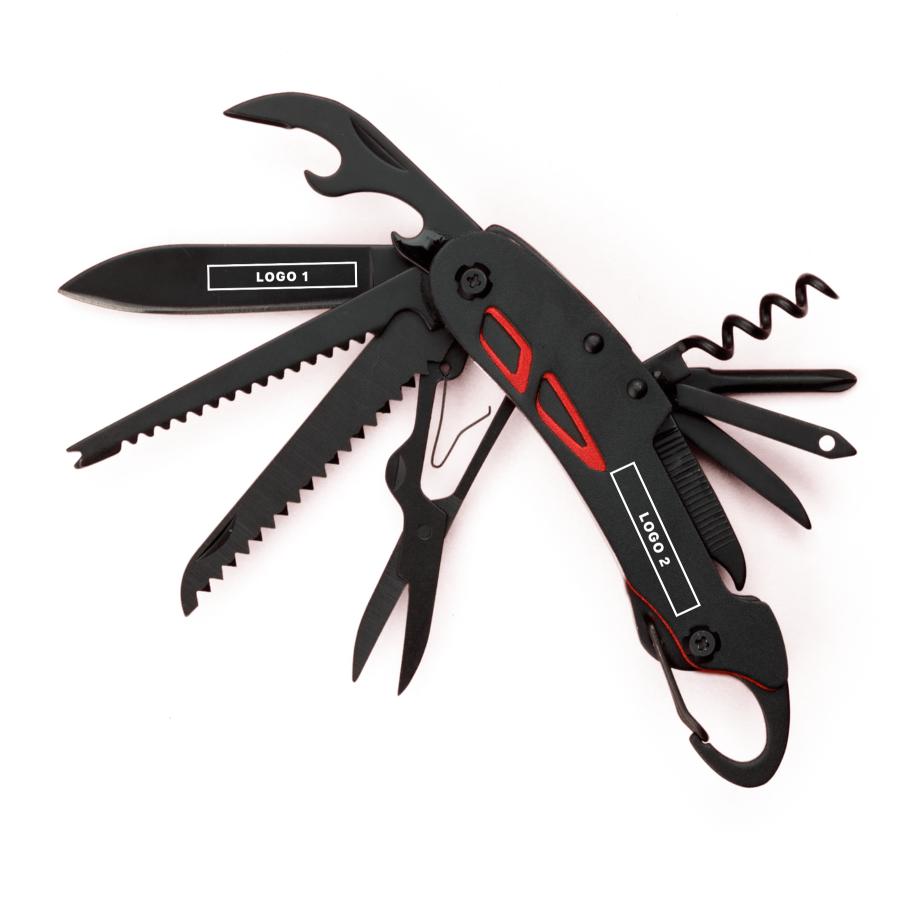

# **STANDARD FOR MARKING / POCKET KNIFE OPTIMA**

PRODUCT CODE: MA03

## LASER ENGRAVING (L3)

maximum marking size, logo1 2 x 0,7 cm

maximum marking size, logo2 2,2 x 1,2 cm

PREPARATION ROOM: visualization, machine settings.

The actual maximum print size depends on the proportions of the logotype.