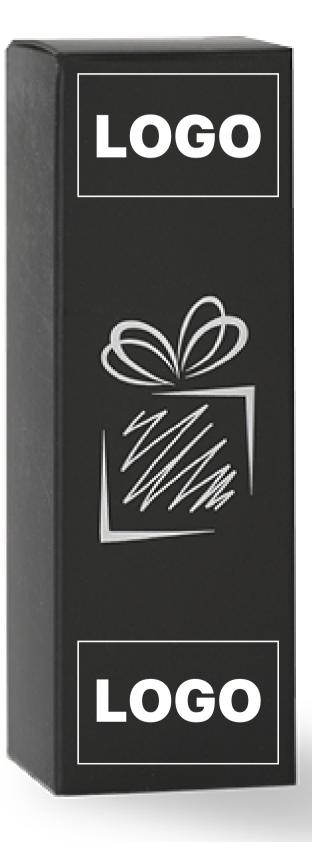

**PRODUCT CODE: BOXC16** 

## PAD PRINTING (T1)

maximum marking size: 2,5 x 2 cm max. 4 colors\* \* the use of more than 1 color depends on the design of the logotype.

For consultation with the Labeling Department.

### Additional information, pad printing

1.\* The use of more than 1 color depends on the design of the logotype. It is possible to mark up to 4 colors, provided that the colors do not overlap. For consultation with the Labeling Department.

#### PREPARATION ROOM: visualization, machine settings.

The actual maximum print size depends on the proportions of the logotype.